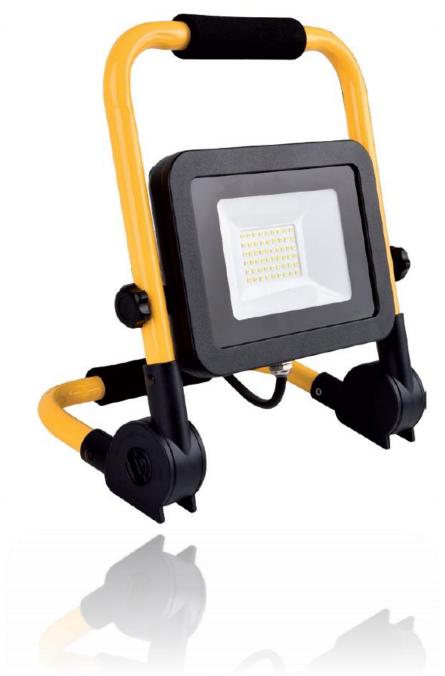

#### LED FLOODLIGHTS

#### **Technical data:**

- Rated voltage: 230V; 50/60Hz
- Power: 30W; 50W
- Type of Bulb: LED
- Colour temperature: 5500K
- Material: Aluminium
- Color body: Yellow
- Working Temperature: -20°C +45°C
- Two meters 3\*1.0mm2 rubber cable with plug
- Beam angle: 110°
- Average lifetime 20000h
- IP code: IP65

#### **Features**:

- Lightweight and highly portable- it includes a comfort grip carry handle.
- Long lighting distance and wide lighting areas.
- With IP65 waterproof rating, it can be widely used for indoor, outdoor environment and adverse weather conditions
- Flexibility stand design
- Excellent heat dissipation due to the aluminum case to extend service life
- Suitable for instant need of light, when its necessary
- Economic low power consumption
- No radiation, no lead, mercury and other pollution elements.
- Shock and vibration resistant